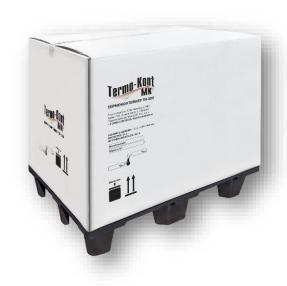

# 2. Pallet Insulated box TM-300 single use (Carton cover)

| Insulated box model                   | External size<br>(mm) | Internal size<br>(mm) | Weight, kg | Volume (Itr) | Internal size with ice packs (mm) | Price<br>EXW, \$ |
|---------------------------------------|-----------------------|-----------------------|------------|--------------|-----------------------------------|------------------|
| TM-300 single<br>use,<br>Carton cover | 1200*800*945          | 890*495*680           | 36         | 300          | 814*419*604                       | upon request     |