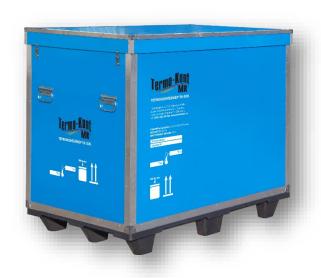

## 1. Pallet Insulated box TM-300 multi-use (Plastic cover)

| Insulated box<br>model                 | External size<br>(mm) | Internal size<br>(mm) | Weight, kg | Volume (Itr) | Internal size with ice packs (mm) | Price<br>EXW, \$ |
|----------------------------------------|-----------------------|-----------------------|------------|--------------|-----------------------------------|------------------|
| TM-300 multi-<br>use,<br>Plastic cover | 1200*800*945          | 890*495*680           | 64         | 300          | 814*419*604                       | upon request     |