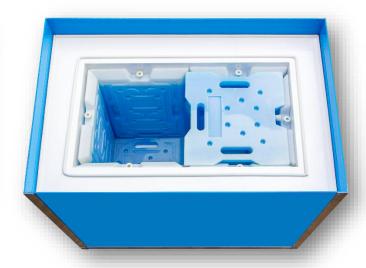

## 1. Pallet Insulated box TM-300 multi-use (Plastic cover)

| Insulated box<br>model                 | External size<br>(mm) | Internal size<br>(mm) | Weight, kg | Volume (Itr) | Internal size with ice packs (mm) | Price<br>EXW, \$ |
|----------------------------------------|-----------------------|-----------------------|------------|--------------|-----------------------------------|------------------|
| TM-300 multi-<br>use,<br>Plastic cover | 1200*800*945          | 890*495*680           | 64         | 300          | 814*419*604                       | upon request     |