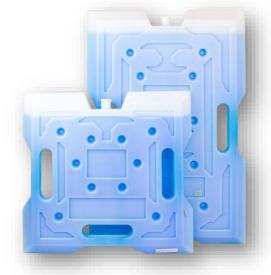

Full set of ice packs per Pallet Insulated box: 6 pcs MXD-L + 4 pcs MXD-M:

<u>Validation:</u> within outside temperature + 23 °C + 35 °C the required duration of cooling internal effect bellow minus 18 °C is 99-82 hrs using the dry ice.

Full set of ice packs per Pallet Insulated box: 6 pcs MXD-L + 4 pcs MXD-M

Full set of ice packs per Pallet Insulated box: 10 pcs MXD-L + 8 pcs MXD-M