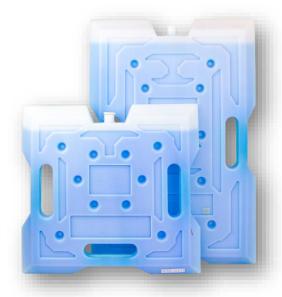

Full set of ice packs per Pallet Insulated box: 6 pcs MXD-L + 4 pcs MXD-M:

<u>Validation:</u> within outside temperature + 23 °C + 35 °C the required duration of cooling internal effect bellow minus 18 °C is 99-82 hrs using the dry ice.

Full set of ice packs per Pallet Insulated box: 6 pcs MXD-L + 4 pcs MXD-M

Full set of ice packs per Pallet Insulated box: 10 pcs MXD-L + 8 pcs MXD-M