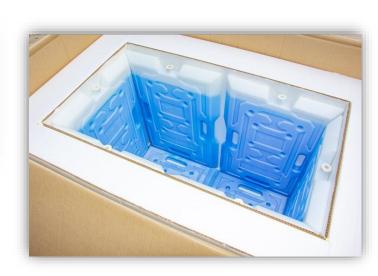

## 1. Pallet Insulated box TM-300 multi-use (Plastic cover)

| Insulated box<br>model                 | External size<br>(mm) | Internal size<br>(mm) | Weight, kg | Volume (Itr) | Internal size with ice packs (mm) | Price<br>EXW, \$ |
|----------------------------------------|-----------------------|-----------------------|------------|--------------|-----------------------------------|------------------|
| TM-300 multi-<br>use,<br>Plastic cover | 1200*800*945          | 890*495*680           | 64         | 300          | 814*419*604                       | upon request     |

Full set of ice packs per Pallet Insulated box: 6 pcs MXD-L + 4 pcs MXD-M:

<u>Validation:</u> within outside temperature + 23 °C + 35 °C the required duration of cooling internal effect bellow minus 18 °C is 99-82 hrs using the dry ice.