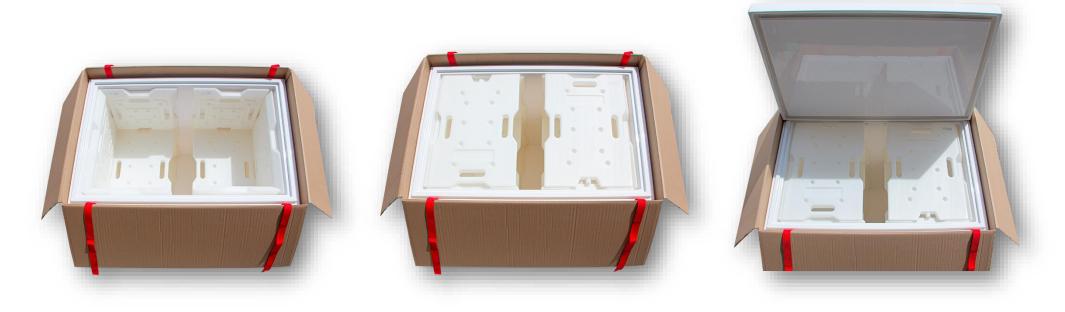

## 1. Pallet Insulated box TM-300 multi-use (Plastic cover)

| Insulated box<br>model                 | External size<br>(mm) | Internal size<br>(mm) | Weight, kg | Volume (Itr) | Internal size with ice packs (mm) | Price<br>EXW, \$ |
|----------------------------------------|-----------------------|-----------------------|------------|--------------|-----------------------------------|------------------|
| TM-300 multi-<br>use,<br>Plastic cover | 1200*800*945          | 890*495*680           | 64         | 300          | 814*419*604                       | upon request     |

# 2. Pallet Insulated box TM-300 single use (Carton cover)

| Insulated box model                   | External size<br>(mm) | Internal size<br>(mm) | Weight, kg | Volume (Itr) | Internal size with ice packs (mm) | Price<br>EXW, \$ |
|---------------------------------------|-----------------------|-----------------------|------------|--------------|-----------------------------------|------------------|
| TM-300 single<br>use,<br>Carton cover | 1200*800*945          | 890*495*680           | 36         | 300          | 814*419*604                       | upon request     |

## 3. Pallet Insulated box TM-630

| Insulated box model                   | External size<br>(mm) | Internal size<br>(mm) | Weight, kg | Volume (Itr) | Internal size with ice packs (mm) | Price<br>EXW,\$ |
|---------------------------------------|-----------------------|-----------------------|------------|--------------|-----------------------------------|-----------------|
| TM-630 single<br>use,<br>Carton cover | 1200*800*945          | 1060*660*900          | 35         | 630          | 977*575*740                       | upon<br>request |